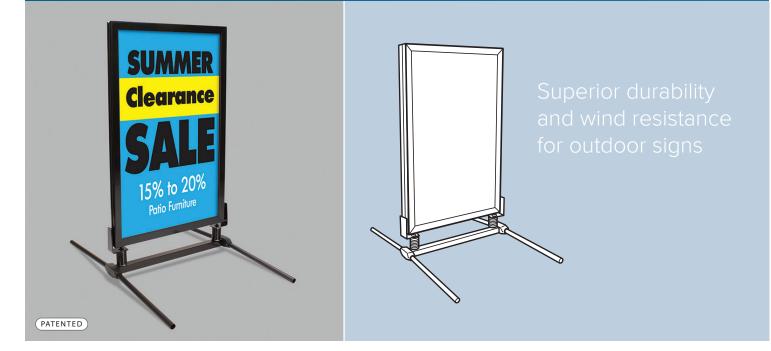

## Features and Benefits

- Springs flex to keep signs standing even in strong wind gusts
- Ideal for temporary promotions or signs that need to move regularly
- Tool-free assembly; leg brackets easily snap into place
- Front-loading mitered sign frame rails snap open for easy sign placement
- Holds signs 28" W x 44" H, up to .030" thick; Rails are 1.75" W (visible area 25.4375" W x 41.4375" H)
- Durable and lightweight 4 mil white fluted polypropylene backer included
- Black aluminum frame / black rust-resistant steel base

## Features rust resistant steel base for the outdoors

Capture shopper attention and drive traffic with signs displayed using Windmaster<sup>®</sup> Sign Frame with Fixed Base. The sign frame protects signs and provides a professional presentation.

Ideal for temporary promotions or signs that need to move regularly, the sign stand is designed for outdoor and high-traffic areas springs flex to keep signs standing even in strong wind gusts.